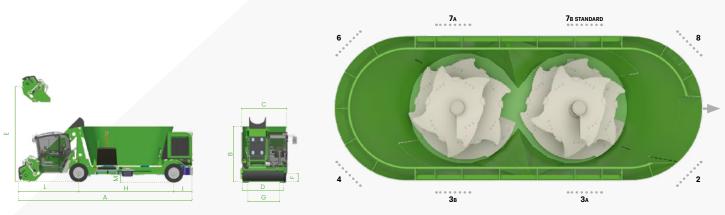

## **TECHNICAL FEATURES**

| ENGINE STAGE V                                                                                                                                                                                                                                                                                                                                        |                          | 2.12C           |           | 2.14C                                                                                                                                                                               | 2.16C                                                                                                                                                                                                                                                      |
|-------------------------------------------------------------------------------------------------------------------------------------------------------------------------------------------------------------------------------------------------------------------------------------------------------------------------------------------------------|--------------------------|-----------------|-----------|-------------------------------------------------------------------------------------------------------------------------------------------------------------------------------------|------------------------------------------------------------------------------------------------------------------------------------------------------------------------------------------------------------------------------------------------------------|
| Builder                                                                                                                                                                                                                                                                                                                                               |                          | FPT N45         |           | FPT N45                                                                                                                                                                             | FPT N45                                                                                                                                                                                                                                                    |
| Power                                                                                                                                                                                                                                                                                                                                                 | kW/hp                    | 125/170         |           | 125/170                                                                                                                                                                             | 125/170                                                                                                                                                                                                                                                    |
| Aftertreatment system                                                                                                                                                                                                                                                                                                                                 |                          | DOC + SCR       |           | DOC + SCR                                                                                                                                                                           | DOC + SCR                                                                                                                                                                                                                                                  |
| Capacity                                                                                                                                                                                                                                                                                                                                              | m³                       | 12              |           | 14                                                                                                                                                                                  | 16                                                                                                                                                                                                                                                         |
| oupuony                                                                                                                                                                                                                                                                                                                                               |                          |                 |           |                                                                                                                                                                                     | 10                                                                                                                                                                                                                                                         |
| DIMENSIONS ECOMIX                                                                                                                                                                                                                                                                                                                                     |                          | 2.12C           |           | 2.14C                                                                                                                                                                               | 2.16C                                                                                                                                                                                                                                                      |
| [A] total length                                                                                                                                                                                                                                                                                                                                      | mm                       | 8750            |           | 8680                                                                                                                                                                                | 9180                                                                                                                                                                                                                                                       |
| [B] height                                                                                                                                                                                                                                                                                                                                            | mm                       | 2530            |           | 2770                                                                                                                                                                                | 2965                                                                                                                                                                                                                                                       |
| [C] width                                                                                                                                                                                                                                                                                                                                             | mm                       | 2300            |           | 2300                                                                                                                                                                                | 2300                                                                                                                                                                                                                                                       |
| [D] milling cutter width                                                                                                                                                                                                                                                                                                                              | mm                       | 2040            |           | 2040                                                                                                                                                                                | 2040                                                                                                                                                                                                                                                       |
| [E] milling height                                                                                                                                                                                                                                                                                                                                    | mm                       | 5005            |           | 4870                                                                                                                                                                                | 5600                                                                                                                                                                                                                                                       |
| [F] unloading height                                                                                                                                                                                                                                                                                                                                  | mm                       | 650             |           | 650                                                                                                                                                                                 | 670                                                                                                                                                                                                                                                        |
| [G] outside wheels                                                                                                                                                                                                                                                                                                                                    | mm                       | 2165            |           | 2165                                                                                                                                                                                | 2235                                                                                                                                                                                                                                                       |
|                                                                                                                                                                                                                                                                                                                                                       |                          | 4730            |           | 4730                                                                                                                                                                                | 4730                                                                                                                                                                                                                                                       |
| [H] axle clearance                                                                                                                                                                                                                                                                                                                                    | mm                       |                 |           |                                                                                                                                                                                     |                                                                                                                                                                                                                                                            |
| [I] rear projection                                                                                                                                                                                                                                                                                                                                   | mm                       | 960             |           | 960                                                                                                                                                                                 | 960                                                                                                                                                                                                                                                        |
| [L] front projection                                                                                                                                                                                                                                                                                                                                  | mm                       | 3060            |           | 2990                                                                                                                                                                                | 3490                                                                                                                                                                                                                                                       |
| [M] frame height                                                                                                                                                                                                                                                                                                                                      | mm                       | 400             |           | 400                                                                                                                                                                                 | 420                                                                                                                                                                                                                                                        |
| VEIGHT                                                                                                                                                                                                                                                                                                                                                |                          |                 |           |                                                                                                                                                                                     |                                                                                                                                                                                                                                                            |
| Unladen weight                                                                                                                                                                                                                                                                                                                                        | kg                       | 12600           |           | 12800                                                                                                                                                                               | 13000                                                                                                                                                                                                                                                      |
| Maximum capacity                                                                                                                                                                                                                                                                                                                                      | kg                       | 4200            |           | 4900                                                                                                                                                                                | 5600                                                                                                                                                                                                                                                       |
| TYRES                                                                                                                                                                                                                                                                                                                                                 |                          |                 |           |                                                                                                                                                                                     |                                                                                                                                                                                                                                                            |
| Standard                                                                                                                                                                                                                                                                                                                                              |                          | 315/60 R22.5    |           | 315/60 R22.5                                                                                                                                                                        | 385/55 R19.5                                                                                                                                                                                                                                               |
|                                                                                                                                                                                                                                                                                                                                                       |                          |                 |           |                                                                                                                                                                                     |                                                                                                                                                                                                                                                            |
| DIMENSIONS ECOMODE                                                                                                                                                                                                                                                                                                                                    |                          | 2.12C           |           | 2.14C                                                                                                                                                                               | 2.16C                                                                                                                                                                                                                                                      |
| [A] total length                                                                                                                                                                                                                                                                                                                                      | mm                       | 8750            |           | 8680                                                                                                                                                                                | 9180                                                                                                                                                                                                                                                       |
| [B] height                                                                                                                                                                                                                                                                                                                                            | mm                       | 2550            |           | 2790                                                                                                                                                                                | 3000                                                                                                                                                                                                                                                       |
| [C] width                                                                                                                                                                                                                                                                                                                                             | mm                       | 2300            |           | 2300                                                                                                                                                                                | 2300                                                                                                                                                                                                                                                       |
| [D] milling cutter width                                                                                                                                                                                                                                                                                                                              | mm                       | 2040            |           | 2040                                                                                                                                                                                | 2040                                                                                                                                                                                                                                                       |
| [E] milling height                                                                                                                                                                                                                                                                                                                                    | mm                       | 5065            |           | 4930                                                                                                                                                                                | 5640                                                                                                                                                                                                                                                       |
| [F] unloading height                                                                                                                                                                                                                                                                                                                                  | mm                       | 670             |           | 670                                                                                                                                                                                 | 710                                                                                                                                                                                                                                                        |
| [G] outside wheels                                                                                                                                                                                                                                                                                                                                    | mm                       | 2235            |           | 2235                                                                                                                                                                                | 2235                                                                                                                                                                                                                                                       |
| [H] axle clearance                                                                                                                                                                                                                                                                                                                                    | mm                       | 4730            |           | 4730                                                                                                                                                                                | 4730                                                                                                                                                                                                                                                       |
| [I] rear projection                                                                                                                                                                                                                                                                                                                                   | mm                       | 960             |           | 960                                                                                                                                                                                 | 960                                                                                                                                                                                                                                                        |
| [L] front projection                                                                                                                                                                                                                                                                                                                                  | mm                       | 3060            |           | 2990                                                                                                                                                                                | 3490                                                                                                                                                                                                                                                       |
| [M] frame height                                                                                                                                                                                                                                                                                                                                      | mm                       | 420             |           | 420                                                                                                                                                                                 | 460                                                                                                                                                                                                                                                        |
| VEIGHT                                                                                                                                                                                                                                                                                                                                                |                          |                 |           |                                                                                                                                                                                     |                                                                                                                                                                                                                                                            |
| Unladen weight                                                                                                                                                                                                                                                                                                                                        | kg                       | 13000           |           | 13200                                                                                                                                                                               | 13400                                                                                                                                                                                                                                                      |
| Maximum capacity                                                                                                                                                                                                                                                                                                                                      | kg                       | 4200            |           | 4900                                                                                                                                                                                | 5600                                                                                                                                                                                                                                                       |
| TYRES                                                                                                                                                                                                                                                                                                                                                 | 16                       | 4200            |           | 4000                                                                                                                                                                                | 3000                                                                                                                                                                                                                                                       |
| Standard                                                                                                                                                                                                                                                                                                                                              |                          | 385/55 R22,5    |           | 385/55 R22,5                                                                                                                                                                        | 385/55 R22,5                                                                                                                                                                                                                                               |
| Stariuaru                                                                                                                                                                                                                                                                                                                                             |                          | 303/33 KZZ,3    |           | 363/33 KZZ,3                                                                                                                                                                        | 303/33 KZZ,3                                                                                                                                                                                                                                               |
| CONFIGURATION                                                                                                                                                                                                                                                                                                                                         |                          |                 |           | ECOMIX                                                                                                                                                                              | ECOMODE                                                                                                                                                                                                                                                    |
|                                                                                                                                                                                                                                                                                                                                                       |                          |                 |           | From 7 to 11                                                                                                                                                                        |                                                                                                                                                                                                                                                            |
| Number of knives                                                                                                                                                                                                                                                                                                                                      |                          |                 |           |                                                                                                                                                                                     |                                                                                                                                                                                                                                                            |
|                                                                                                                                                                                                                                                                                                                                                       |                          |                 |           | FIGHT TO II                                                                                                                                                                         | From 7 to 11                                                                                                                                                                                                                                               |
| Adjustable seat with air suspension                                                                                                                                                                                                                                                                                                                   |                          |                 |           | •                                                                                                                                                                                   | •                                                                                                                                                                                                                                                          |
| Adjustable seat with air suspension<br>Joystick                                                                                                                                                                                                                                                                                                       |                          |                 |           | Multi-function electro-proportional                                                                                                                                                 | Multi-function electro-proportional                                                                                                                                                                                                                        |
| Adjustable seat with air suspension<br>Joystick<br>Cabin                                                                                                                                                                                                                                                                                              |                          |                 |           | Multi-function electro-proportional<br>PF Cab                                                                                                                                       | Multi-function electro-proportional<br>PF Cab                                                                                                                                                                                                              |
| Adjustable seat with air suspension<br>Joystick<br>Cabin<br>Ventilation system                                                                                                                                                                                                                                                                        |                          |                 |           | Multi-function electro-proportional                                                                                                                                                 | Multi-function electro-proportional                                                                                                                                                                                                                        |
| Adjustable seat with air suspension<br>Joystick<br>Cabin<br>Ventilation system<br>6 Work led lights                                                                                                                                                                                                                                                   |                          |                 |           | Multi-function electro-proportional PF Cab Three speeds and temperature setting                                                                                                     | Multi-function electro-proportional<br>PF Cab<br>Three speeds and temperature setting                                                                                                                                                                      |
| Adjustable seat with air suspension<br>Joystick<br>Cabin<br>Ventilation system<br>6 Work led lights<br>Fuel tank                                                                                                                                                                                                                                      |                          |                 | 1         | Multi-function electro-proportional<br>PF Cab                                                                                                                                       | Multi-function electro-proportional<br>PF Cab                                                                                                                                                                                                              |
| Adjustable seat with air suspension<br>Joystick<br>Cabin<br>Ventilation system<br>6 Work led lights<br>Fuel tank<br>Electronic weighing system with fou                                                                                                                                                                                               | r sensors between mixing | ;tub and frame  |           | Multi-function electro-proportional<br>PF Cab<br>Three speeds and temperature setting<br>230                                                                                        | Multi-function electro-proportional PF Cab Three speeds and temperature setting 230                                                                                                                                                                        |
| Adjustable seat with air suspension<br>Joystick<br>Cabin<br>Ventilation system<br>6 Work led lights<br>Fuel tank<br>Electronic weighing system with fou                                                                                                                                                                                               | r sensors between mixing | ;tub and frame  | l<br>km/h | Multi-function electro-proportional PF Cab Three speeds and temperature setting                                                                                                     | Multi-function electro-proportional<br>PF Cab<br>Three speeds and temperature setting<br>230                                                                                                                                                               |
| Adjustable seat with air suspension<br>Joystick<br>Cabin<br>Ventilation system<br>6 Work led lights<br>Fuel tank<br>Electronic weighing system with fou<br>Maximum speed                                                                                                                                                                              | r sensors between mixing | ;tub and frame  |           | Multi-function electro-proportional<br>PF Cab<br>Three speeds and temperature setting<br>230                                                                                        | Multi-function electro-proportional PF Cab Three speeds and temperature setting 230                                                                                                                                                                        |
| Adjustable seat with air suspension<br>Joystick<br>Cabin<br>Ventilation system<br>6 Work led lights<br>Fuel tank<br>Electronic weighing system with fou<br>Maximum speed<br>Front axle                                                                                                                                                                | r sensors between mixing | ;tub and frame  |           | Multi-function electro-proportional PF Cab Three speeds and temperature setting 230 230 25-30                                                                                       | Multi-function electro-proportional PF Cab Three speeds and temperature setting 230 25 - 40                                                                                                                                                                |
| Adjustable seat with air suspension<br>Joystick<br>Cabin<br>Ventilation system<br>6 Work led lights<br>Fuel tank<br>Electronic weighing system with fou<br>Maximum speed<br>Front axle<br>Rear axle                                                                                                                                                   | r sensors between mixing | tub and frame   |           | Multi-function electro-proportional PF Cab Three speeds and temperature setting 230 230 25 - 30 Drive, steering and with suspension                                                 | Multi-function electro-proportional PF Cab Three speeds and temperature setting 230 230 25 - 40 Drive, steering and with suspension                                                                                                                        |
| Adjustable seat with air suspension<br>Joystick<br>Cabin<br>Ventilation system<br>6 Work led lights<br>Fuel tank<br>Electronic weighing system with fou<br>Maximum speed<br>Front axle<br>Rear axle<br>Abs system                                                                                                                                     | r sensors between mixing | ; tub and frame |           | Multi-function electro-proportional PF Cab Three speeds and temperature setting 230 230 25 - 30 Drive, steering and with suspension                                                 | Multi-function electro-proportional PF Cab Three speeds and temperature setting 230 230 25 - 40 Drive, steering and with suspension Drive, steering and with suspension                                                                                    |
| Adjustable seat with air suspension<br>Joystick<br>Cabin<br>Ventilation system<br>6 Work led lights<br>Fuel tank<br>Electronic weighing system with fou<br>Maximum speed<br>Front axle<br>Rear axle<br>Abs system<br>Asr system                                                                                                                       | r sensors between mixing | tub and frame   |           | Multi-function electro-proportional PF Cab Three speeds and temperature setting 230 230 25 - 30 Drive, steering and with suspension                                                 | Multi-function electro-proportional PF Cab Three speeds and temperature setting 230 230 25 - 40 Drive, steering and with suspension Drive, steering and with suspension Automatic                                                                          |
| Adjustable seat with air suspension<br>Joystick<br>Cabin<br>Ventilation system<br>6 Work led lights<br>Fuel tank<br>Electronic weighing system with fou<br>Maximum speed<br>Front axle<br>Rear axle<br>Abs system<br>Asr system<br>Number of augers                                                                                                   | r sensors between mixing | tub and frame   |           | Multi-function electro-proportional PF Cab Three speeds and temperature setting 230 25-30 Drive, steering and with suspension Drive, steering                                       | Multi-function electro-proportional PF Cab Three speeds and temperature setting 230 230 25 - 40 Drive, steering and with suspension Drive, steering and with suspension Chive steering and with suspension Selectable                                      |
| Adjustable seat with air suspension<br>Joystick<br>Cabin<br>Ventilation system<br>6 Work led lights<br>Fuel tank<br>Electronic weighing system with fou<br>Maximum speed<br>Front axle<br>Rear axle<br>Abs system<br>Asr system<br>Number of augers<br>Speed range of the auger                                                                       |                          | ; tub and frame | km/h      | Multi-function electro-proportional PF Cab Three speeds and temperature setting 230 25-30 Drive, steering and with suspension Drive, steering - 2 2 2 2 2 2 2 2 2 2 2 2 2 2 2 2 2 2 | Multi-function electro-proportional PF Cab Three speeds and temperature setting 230 25 - 40 Drive, steering and with suspension Drive, steering and with suspension Automatic Selectable 2                                                                 |
| Joystick<br>Cabin<br>Ventilation system<br>6 Work led lights<br>Fuel tank<br>Electronic weighing system with fou<br>Maximum speed<br>Front axle<br>Rear axle<br>Abs system<br>Asr system<br>Number of augers<br>Speed range of the auger<br>External diameter of milling cutter of                                                                    |                          | ; tub and frame | km/h      | Multi-function electro-proportional     PF Cab      Three speeds and temperature setting                                                                                            | Multi-function electro-proportional     PF Cab     Three speeds and temperature setting                                                                                                                                                                    |
| Adjustable seat with air suspension<br>Joystick<br>Cabin<br>Ventilation system<br>6 Work led lights<br>Fuel tank<br>Electronic weighing system with fou<br>Maximum speed<br>Front axle<br>Rear axle<br>Abs system<br>Asr system<br>Number of augers<br>Speed range of the auger<br>External diameter of milling cutter of<br>Hydraulic counter-knives |                          | tub and frame   | km/h      | Multi-function electro-proportional PF Cab Three speeds and temperature setting 230 25-30 Drive, steering and with suspension Drive, steering - 2 5,10,15,20,25,30,40,50 600 2      | Multi-function electro-proportional PF Cab Three speeds and temperature setting 230 25-40 Drive, steering and with suspension Drive, steering and with suspension Drive, steering and with suspension 2 selectable 2 5,10,15,20,25,30,40,50 700 2          |
| Adjustable seat with air suspension<br>Joystick<br>Cabin<br>Ventilation system<br>6 Work led lights<br>Fuel tank<br>Electronic weighing system with fou<br>Maximum speed<br>Front axle<br>Rear axle<br>Abs system<br>Asr system<br>Number of augers<br>Speed range of the auger<br>External diameter of milling cutter of                             | ller                     | tub and frame   | km/h      | Multi-function electro-proportional PF Cab Three speeds and temperature setting 230 25 - 30 Drive, steering and with suspension Drive, steering - 2 5,10,15,20,25,30,40,50 600      | Multi-function electro-proportional PF Cab Three speeds and temperature setting 230 230 25-40 Drive, steering and with suspension Drive, steering and with suspension Drive, steering and with suspension 2 Selectable 2 5, 10, 15, 20, 25, 30, 40, 50 700 |